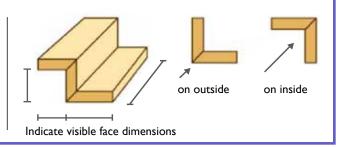

- $I\cdot When$  placing an order, the customer must specify all details for each item (e.g. visible face on exterior, dimensions, quantities, etc.)
- etc.)

  2 The company accepts no responsibility for any errors due to the customer not providing complete information.
- 3 · Any delivery times given by the company will be approximate Visible face Visible face and indicative. The company accepts no responsibility for any failure on outside on inside to comply with the delivery times given. Indicate visible face dimensions